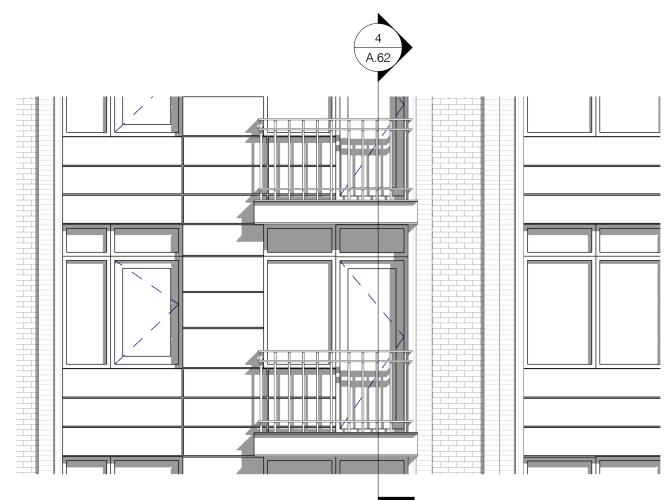

# 3 TYP. JULIET BALCONY\_ELEVATION 1/4" = 1'-0"

NoMA/Union Market Affordable

301 Florida Ave NE, Washington, DC 20002

RENDERINGS ARE ILLUSTRATED PURPOSE ONLY AND SUBJECT TO CHANGE

NoMA/Union Market Affordable