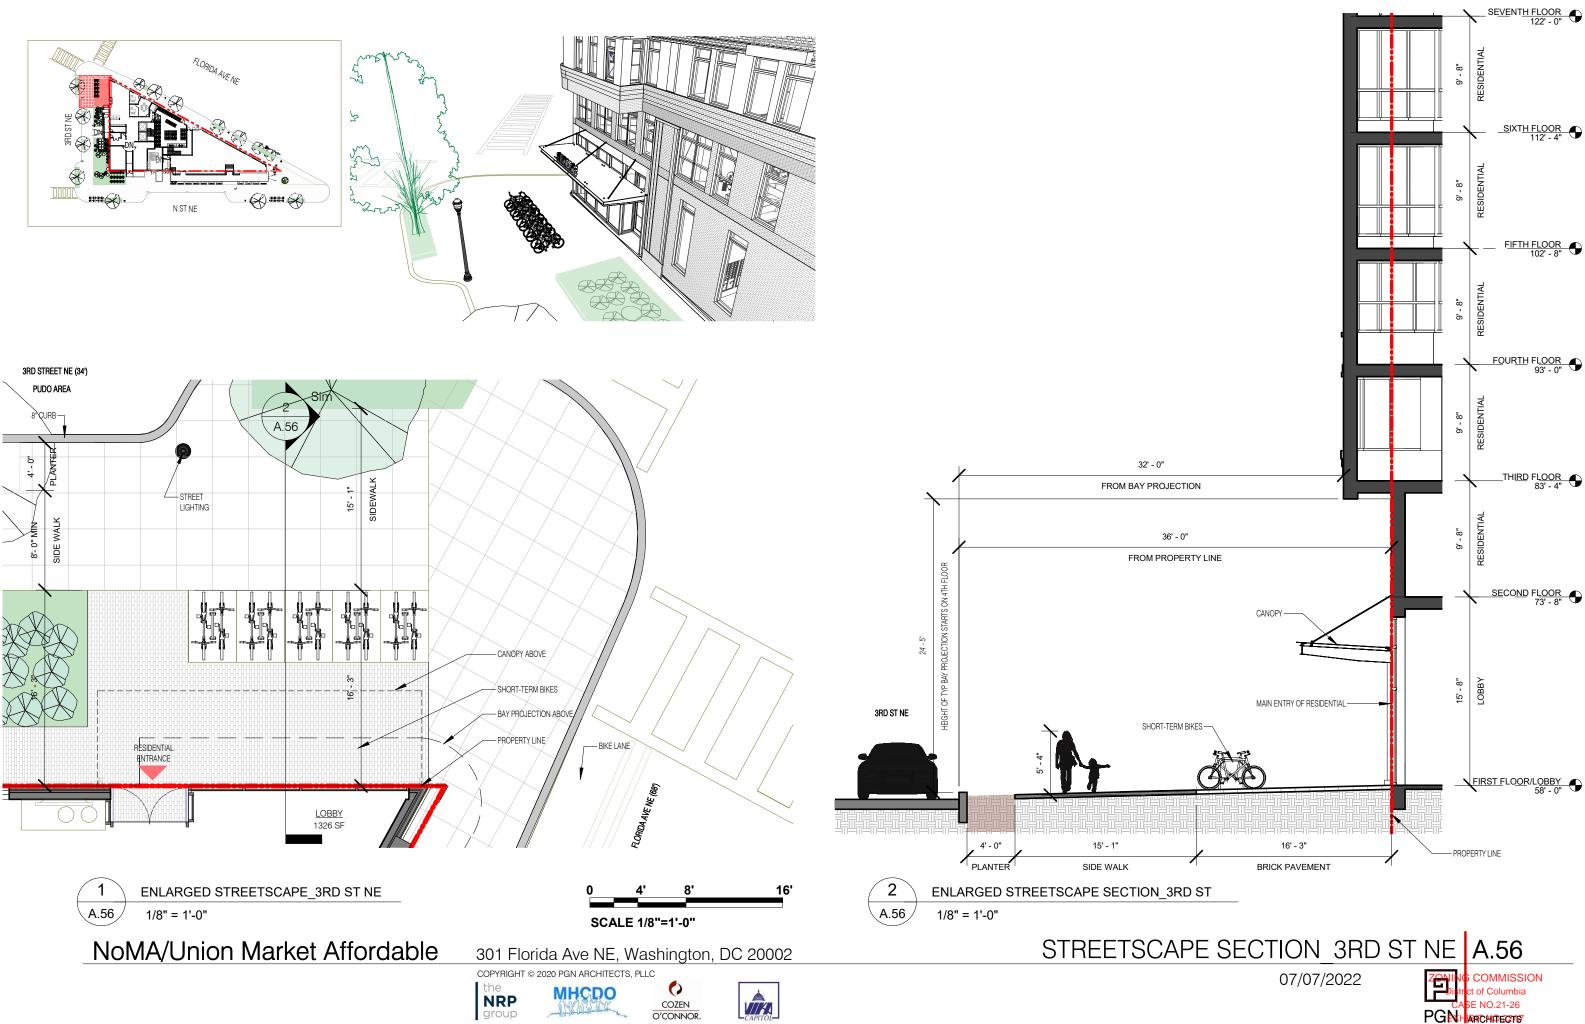

# 3 TYP. JULIET BALCONY\_ELEVATION 1/4" = 1'-0"

NoMA/Union Market Affordable

301 Florida Ave NE, Washington, DC 20002

RENDERINGS ARE ILLUSTRATED PURPOSE ONLY AND SUBJECT TO CHANGE

NoMA/Union Market Affordable

301 Florida Ave NE, Washington, DC 20002

COPYRIGHT © 2020 PGN ARCHITECTS, PLLC the **NRP** group

NoMA/Union Market Affordable

301 Florida Ave NE, Washington, DC 20002