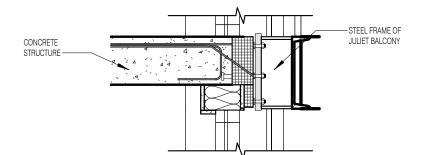

MHCDO

the **NRP** group

(4) TYP. JULIET BALCONY\_SECTION 1/4" = 1'-0"

COZEN O'CONNOR.

CAPITOL