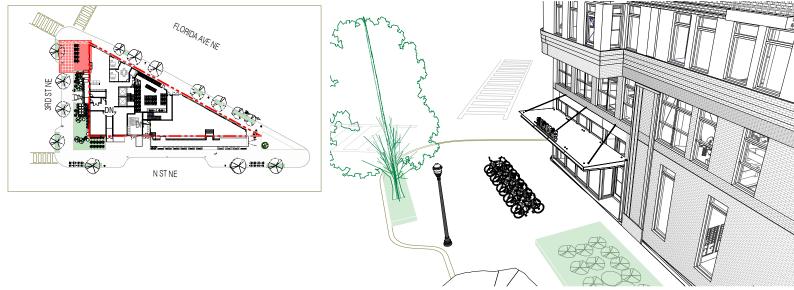

# 3 TYP. JULIET BALCONY\_ELEVATION 1/4" = 1'-0"

NoMA/Union Market Affordable

301 Florida Ave NE, Washington, DC 20002

RENDERINGS ARE ILLUSTRATED PURPOSE ONLY AND SUBJECT TO CHANGE

NoMA/Union Market Affordable

301 Florida Ave NE, Washington, DC 20002

COPYRIGHT © 2020 PGN ARCHITECTS, PLLC the **NRP** group

NoMA/Union Market Affordable

301 Florida Ave NE, Washington, DC 20002