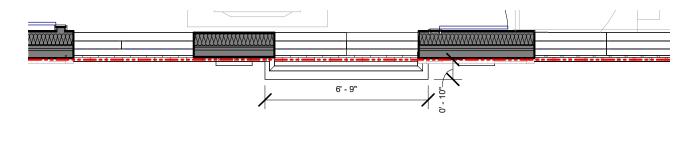

# 3 TYP. JULIET BALCONY\_ELEVATION 1/4" = 1'-0"

NoMA/Union Market Affordable

301 Florida Ave NE, Washington, DC 20002

RENDERINGS ARE ILLUSTRATED PURPOSE ONLY AND SUBJECT TO CHANGE

NoMA/Union Market Affordable