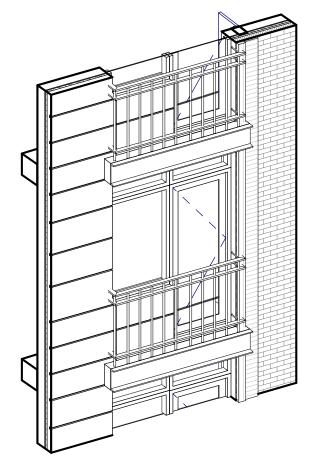

PGN ARCHITECTS

- JULIET BALCONY - STEEL BALCONY 5 A.62 -JULIET BALCONY STEEL BALCONY

5 TYP. JULIET BALCONY DETAIL 3/4" = 1'-0"

NoMA/Union Market Affordable

301 Florida Ave NE, Washington, DC 20002

COPYRIGHT © 2020 PGN ARCHITECTS, PLLC

MHCDO

the **NRP** group

(4) TYP. JULIET BALCONY\_SECTION 1/4" = 1'-0"

COZEN O'CONNOR.

CAPITOL

# 3 TYP. JULIET BALCONY\_ELEVATION 1/4" = 1'-0"

NoMA/Union Market Affordable

301 Florida Ave NE, Washington, DC 20002

RENDERINGS ARE ILLUSTRATED PURPOSE ONLY AND SUBJECT TO CHANGE

NoMA/Union Market Affordable