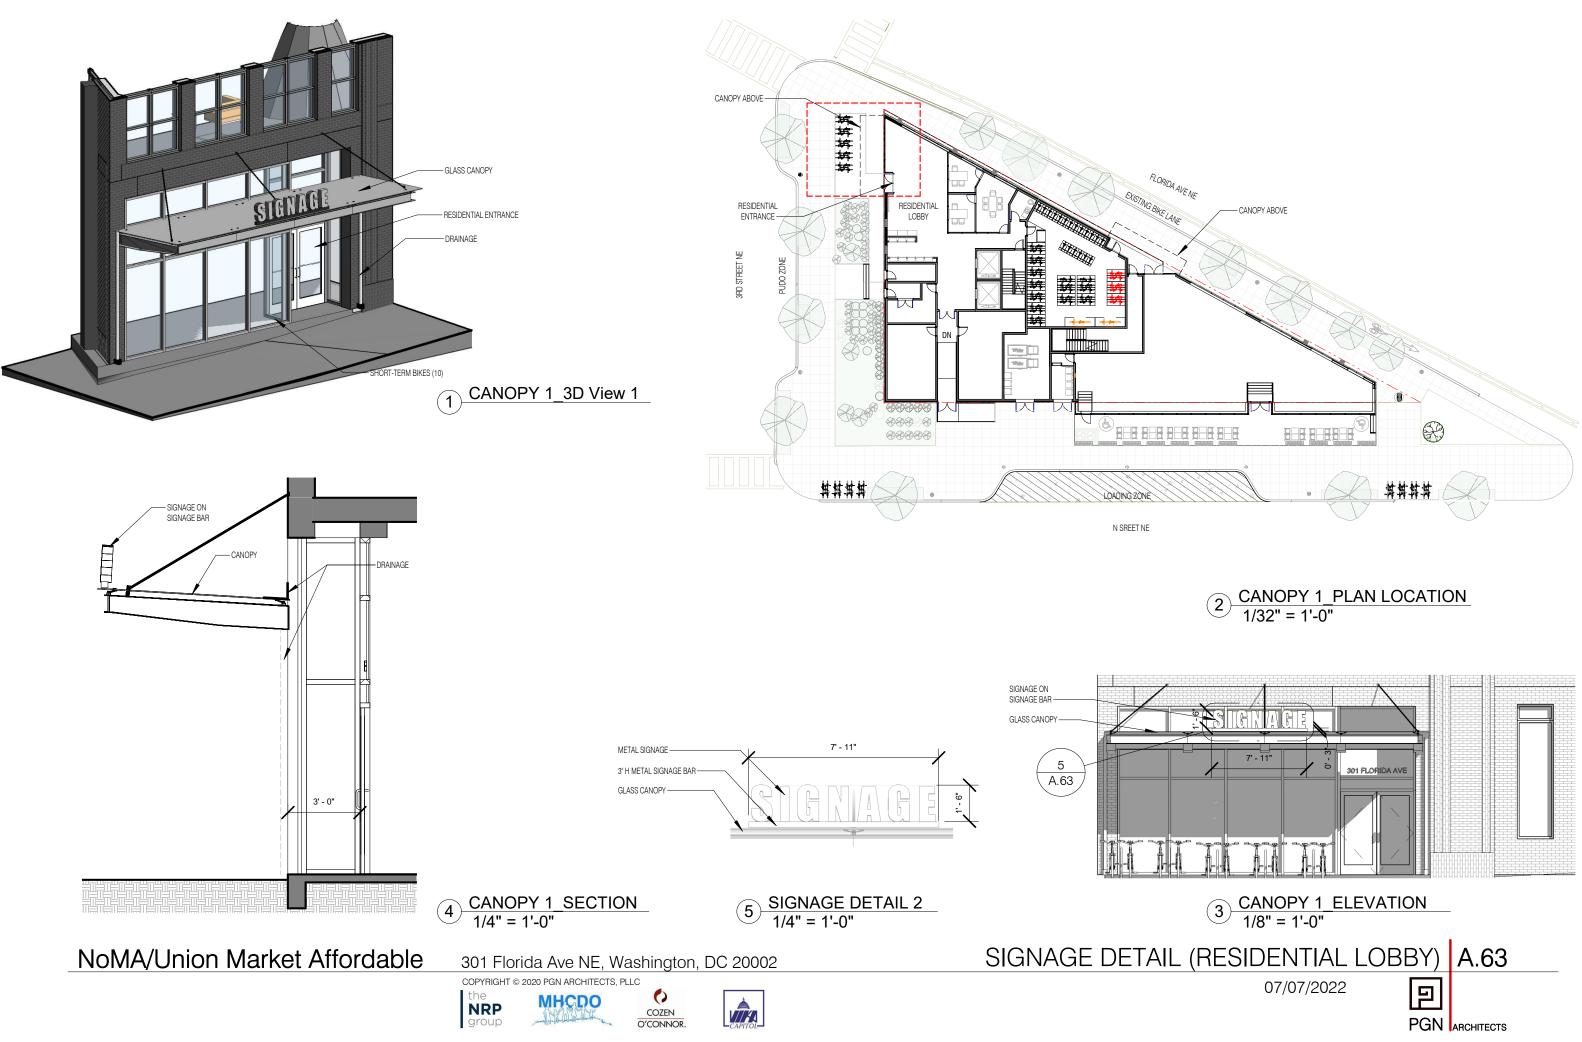

301 Florida Ave NE, Washington, DC 20002

COPYRIGHT © 2020 PGN ARCHITECTS, PLLC the **NRP** group

NoMA/Union Market Affordable

301 Florida Ave NE, Washington, DC 20002