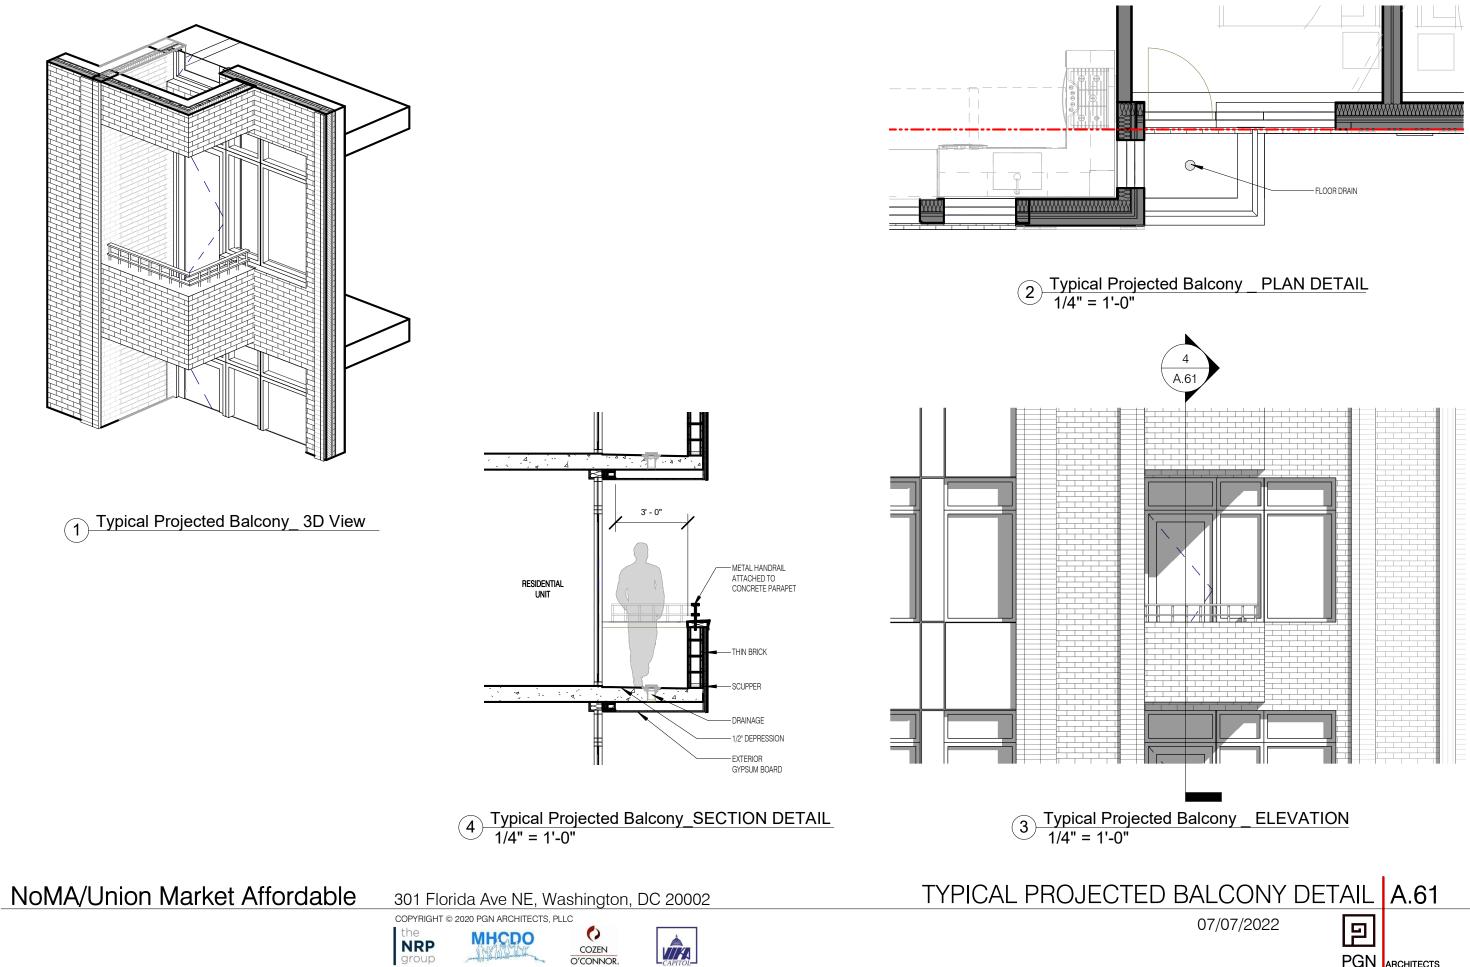

PGN ARCHITECTS

- JULIET BALCONY - STEEL BALCONY 5 A.62 -JULIET BALCONY STEEL BALCONY

5 TYP. JULIET BALCONY DETAIL 3/4" = 1'-0"

NoMA/Union Market Affordable

301 Florida Ave NE, Washington, DC 20002

COPYRIGHT © 2020 PGN ARCHITECTS, PLLC

MHCDO

the **NRP** group

(4) TYP. JULIET BALCONY\_SECTION 1/4" = 1'-0"

COZEN O'CONNOR.

CAPITOL

# 3 TYP. JULIET BALCONY\_ELEVATION 1/4" = 1'-0"

NoMA/Union Market Affordable

301 Florida Ave NE, Washington, DC 20002

RENDERINGS ARE ILLUSTRATED PURPOSE ONLY AND SUBJECT TO CHANGE

NoMA/Union Market Affordable