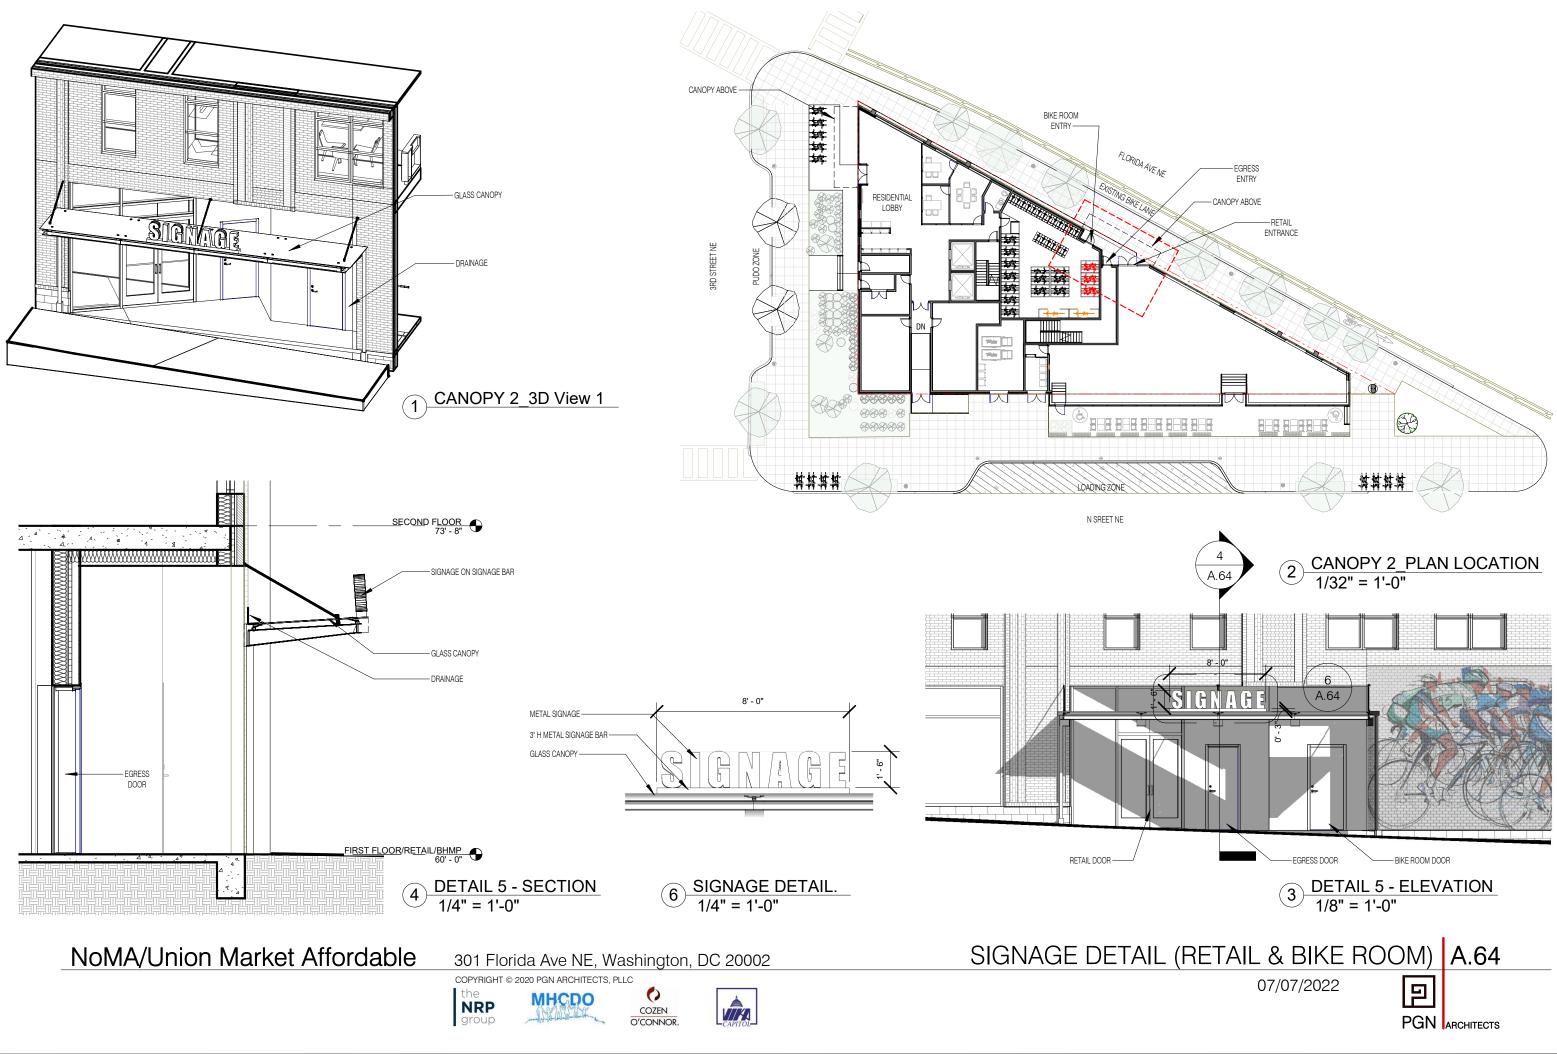

301 Florida Ave NE, Washington, DC 20002

COPYRIGHT © 2020 PGN ARCHITECTS, PLLC the **NRP** group

NoMA/Union Market Affordable

301 Florida Ave NE, Washington, DC 20002